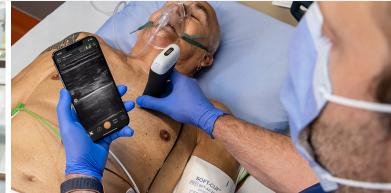

## High–Resolution Ultrasound in a Portable Wireless Scanner

### Wireless and Ultra-Portable

Steadfast connection. Total freedom. Without cords, cleaning and disinfection are simple and fast.