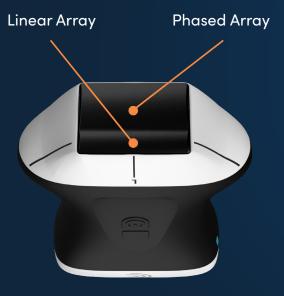

## Clarius PAL HD3

Phased Array + Linear Array

## **Dual Array**

Our dual-array design enables continuous scanning without changing or flipping scanners.