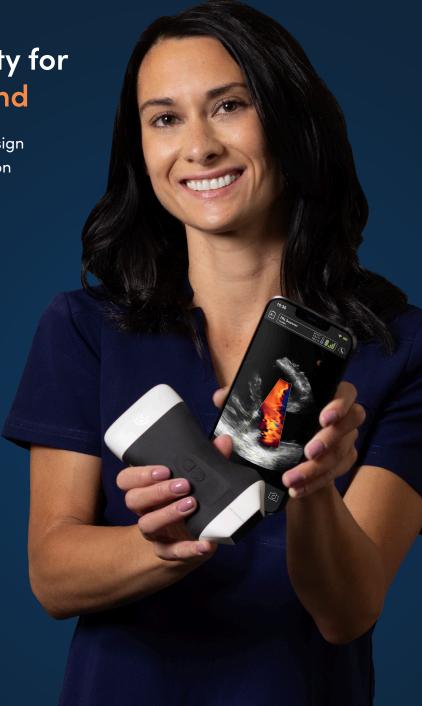

## Unsurpassed Versatility for Whole-Body Ultrasound

With an innovative wireless dual–array design that combines a phased and linear array on a single head, the Clarius PAL HD3 delivers unsurpassed versatility, superior image quality, and streamlined workflows for whole–body imaging.

## High–Resolution Ultrasound in a Portable Wireless Scanner