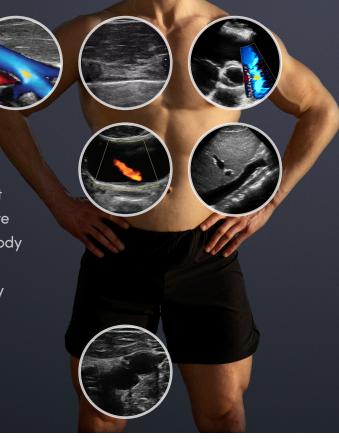

## **Phased Array**

**Linear Array** 

Apical 4 Ch

Gallbladder

IVC

Pleural effusion

DVT

Ocular

Basilic Vein

## **Whole Body Imaging**

Versatile scanner provides superbimaging for the entire body.

The new PAL HD3 scanner is a big breakthrough. Integrating both the phased and linear array means you only have to carry one transducer around for 95 to 99% of the studies at the bedside."